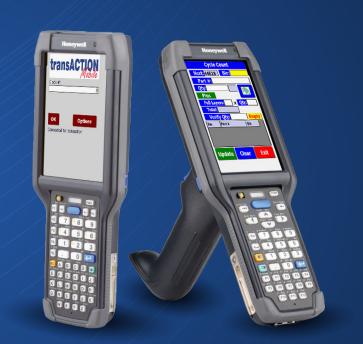

### **TEAM UP WITH THE HONEYWELL CK65** & transACTION SOFTWARE

When you have the solution in place, efficiency is easy. The Honeywell CK65 is designed for the demands of today's operations, with flexibility of the mobile worker at the forefront.

**STREAMLINE WORKFLOWS** 

**FULFILLMENT ACCURACY** 

**IMPROVED INVENTORY MANAGEMENT** 

**FASTER RESPONSE TIMES** 

**Combining Barcom's** transACTION custom software, every task is simpler for your workforce and management:

#### INCREASE **UPTIME**

RUGGED DROP / TUMBLE SPEC

HOT-SWAPPABLE EXTENDED **SMART BATTERY** 

**NEAR & EXTENDED-RANGE** SCANNING

**CONTINUOUS OPERATION** 

## BOOST **PRODUCTIVITY**

LARGE, EASY-TO-READ DISPLAY

**DURABLE GORILLA GLASS** 

VERSATILE TOUCHSCREEN OR KEYPAD DESIGN

> **ERGONOMIC DESIGN** FOR LONG SHIFTS

Chattanooga, TN 37421 (423) 855-1822

4136B Jersey Pike